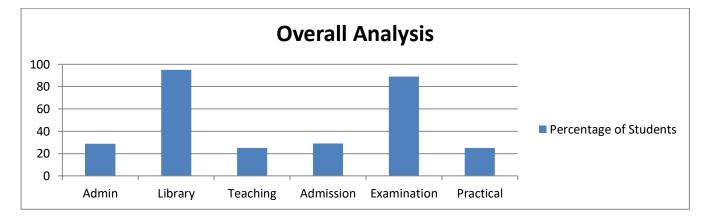

# Table 1.9: Overall Analysis

| Problems Faced | Percentage of Students |
|----------------|------------------------|
| Admin          | 28.75                  |
| Library        | 95                     |
| Teaching       | 25                     |
| Admission      | 29                     |
| Examination    | 89                     |
| Practical      | 25                     |