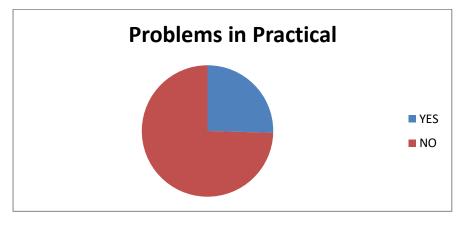

#### Table 1.8: Problems in Practical

| Problem in Practical | No. of Students |
|----------------------|-----------------|
| YES                  | 117             |
| NO                   | 343             |

Figure: 1.8