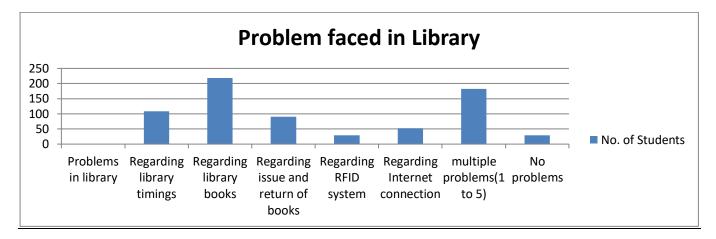

## Table 1.2: Problems faced in library

| Problems in library                 | No. of Students |
|-------------------------------------|-----------------|
| Regarding library timings           | 108             |
| Regarding library books             | 218             |
| Regarding issue and return of books | 90              |
| Regarding RFID system               | 29              |
| Regarding Internet connection       | 52              |
| multiple problems(1 to 5)           | 182             |
| No problems                         | 29              |

Figure: 1.2