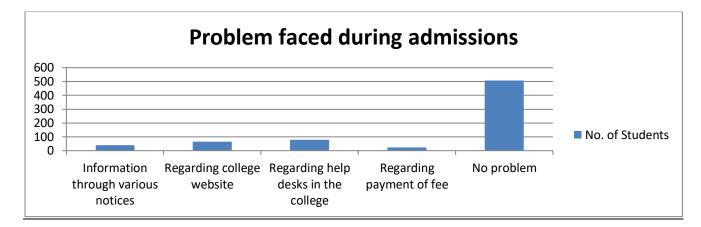

# Table1.1 Problems faced during admission

| Problems faced during admission     | No. of Students |
|-------------------------------------|-----------------|
| Information through various notices | 39              |
| Regarding college website           | 65              |
| Regarding help desks in the college | 78              |
| Regarding payment of fee            | 23              |
| No problem                          | 507             |

Figure: 1.1