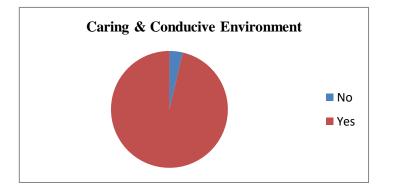

# **Table 2.1: College Environment**

| Is the college providing a caring and conducive environment? | Parents Participated |
|--------------------------------------------------------------|----------------------|
| No                                                           | 27                   |
| Yes                                                          | 706                  |