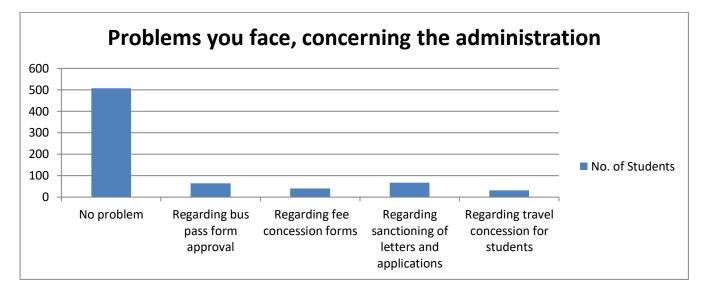

# Table 1.6: Problems you face, concerning the administration?

| Problems you face, concerning the administration? | No. of Students |
|---------------------------------------------------|-----------------|
| No problem                                        | 508             |
| Regarding bus pass form approval                  | 65              |
| Regarding fee concession forms                    | 41              |
| Regarding sanctioning of letters and applications | 67              |
| Regarding travel concession for students          | 32              |