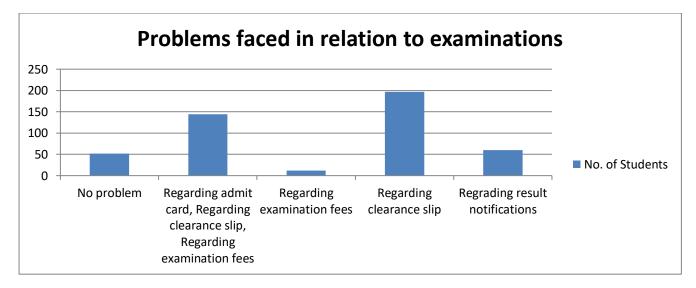

### Table 1.7: Problems faced in relation to examinations

| Problems do you face in relation to examinations?      | No. of Students |
|--------------------------------------------------------|-----------------|
| No problem                                             | 52              |
| Regarding admit card, clearance slip, examination fees | 144             |
| Regarding examination fees                             | 12              |
| Regarding clearance slip                               | 197             |
| Regarding result notifications                         | 60              |

Figure: 1.7