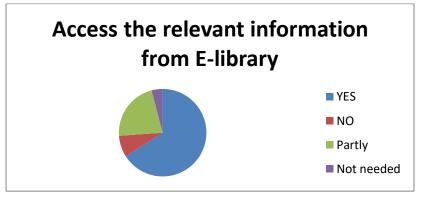

### Table 1.3: Access the relevant information from E-library

| Do you know how to access the relevant information from e- |                 |
|------------------------------------------------------------|-----------------|
| library?                                                   | No. of Students |
| YES                                                        | 308             |
| NO                                                         | 37              |
| Partly                                                     | 103             |
| Not needed                                                 | 19              |